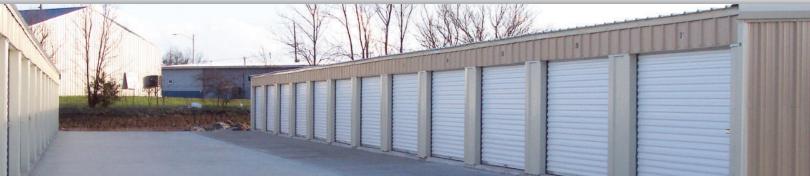

#### FAST SOLUTION. SAVE MONEY. MAXIMIZE SPACE.

Is lack of space holding back your business? Our buildings offer a fast solution and save you money over conventional construction. Each building is designed to give you maximum space with heights from 10 ft to 50 ft and unlimited lengths.

We are ready to help you maximize your earning potential with the most efficient mini-warehouse design possible. Whether your business is just starting out or expanding, we can custom build your self-storage facility with a variety of popular unit sizes,  $5 \times 10$ ,  $10 \times 10$ ,  $10 \times 15$ ,  $10 \times 20$  and larger. Our self storage buildings are also designed to be expandable with adjustable interior partition walls so you can grow your business as needed. Give us a call today and we will show you how to start generating income with your own self-storage facility.