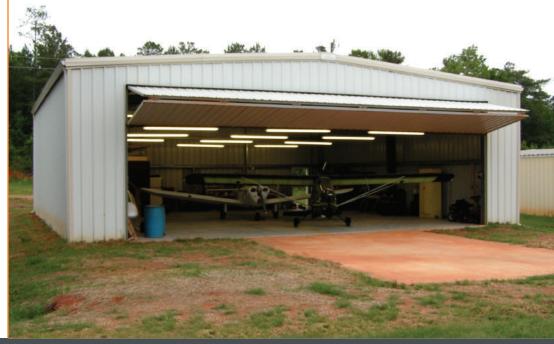

# PROTECT YOUR INVESTMENT. 25 YEAR WARRANTY.

Protect your valuable investment. Ironbuilt Steel Buildings' easy bolt together construction comes with a solid 25 year warranty and will keep your aircraft safe. Whether you plan to use bi-fold, hydraulic panel or sliding doors, the factory can integrate them into your building for a tight, secure fit. We can design your building up to 200' wide to accommodate the broadest wing spans and unlimited lengths for fleet storage.