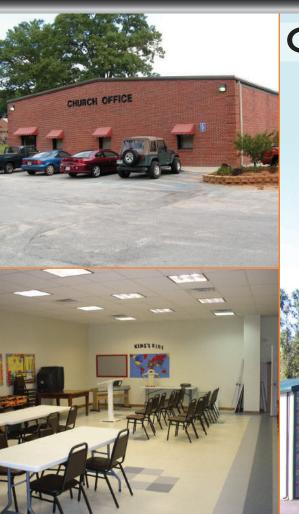

## DESIGN THE PERFECT BUILDING TO MEET YOUR NEEDS.

Ironbuilt Steel Buildings' expert project designers can help your congregation design the perfect building to meet your needs. You can choose from an assortment of sanctuary floor plans that can lessen expensive architectural fees and help maximize your budget. The pre-engineered design allows for low cost future expansion for enlarging the sanctuary, adding classrooms, offices, or recreation space. Exterior walls can be custom designed to use masonry, wood, or stucco facades to enhance the aesthetics or match surrounding buildings. Whether for a sanctuary, fellowship hall, gymnasium, classrooms, or just more space, a building from Ironbuilt Steel Buildings is the most economical choice for all your church needs.