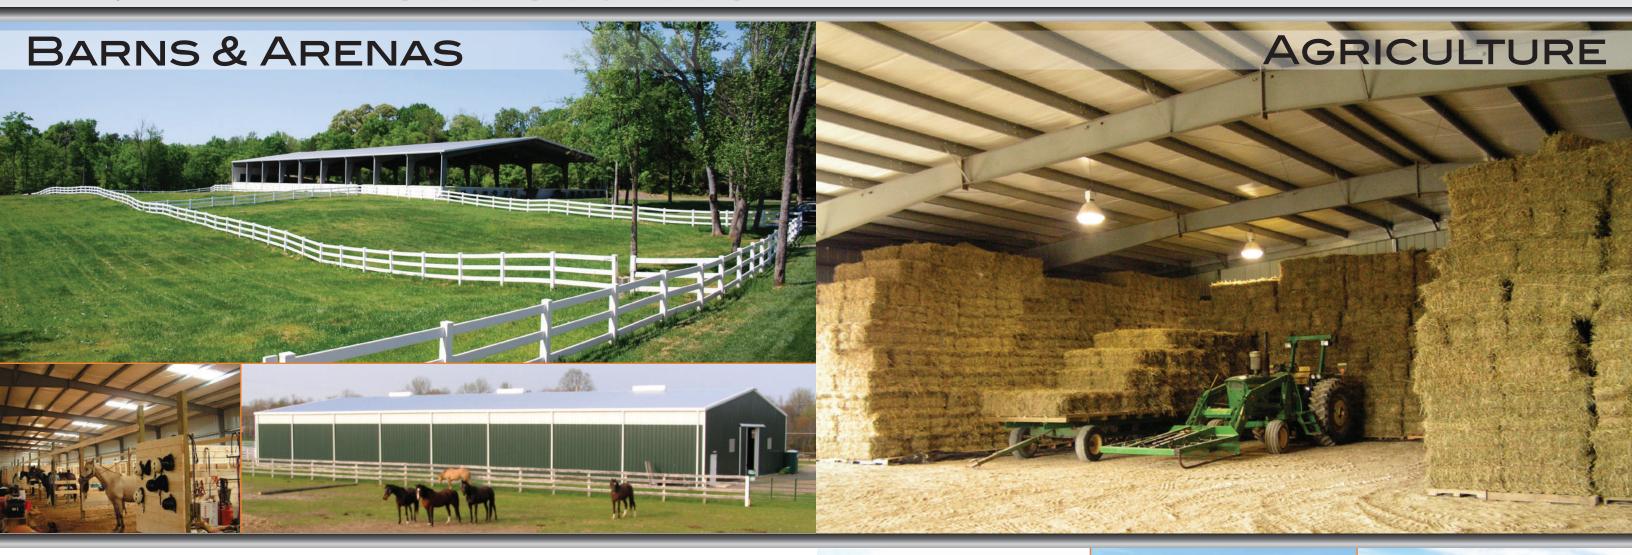

### DESIGN THE PERFECT BUILDING TO MEET YOUR NEEDS.

Ironbuilt Steel Buildings is the thoroughbred of buildings. We provide quality, service, affordability and we can custom design your arena or barn to maximize your usable space. Our buildings are pre-engineered to span up to 200' wide without posts which optimizes any commercial rodeo, barrel racing or riding arena application. Let us help you build a bigger and better barn or arena than you ever thought possible.

#### SPEND YOUR TIME ON WHAT'S IMPORTANT.

We know the hard work that goes into running a successful operation. With an Ironbuilt Steel Building, you can rest assured that your equipment, livestock, feed and other valuable assets have the strongest protection. No matter what weather you're working in, our buildings are designed to withstand the most extreme conditions and are built to the highest standards of workmanship. Designed to be virtually maintenance free so you can spend your time on what's important, instead of building maintenance.