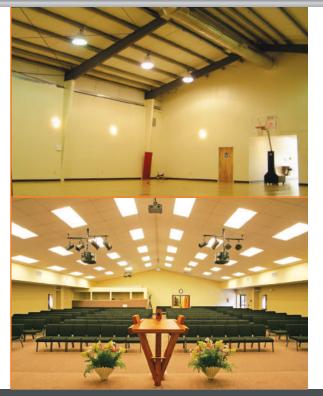

## DESIGN THE PERFECT BUILDING TO MEET YOUR NEEDS.

Ironbuilt Steel Buildings' expert project designers can help your congregation design the perfect building to meet your needs. You can choose from an assortment of sanctuary floor plans that can lessen expensive architectural fees and help maximize your budget. The pre-engineered design allows for low cost future expansion for enlarging the sanctuary, adding classrooms, offices, or recreation space. Exterior walls can be custom designed to use masonry, wood, or stucco facades to enhance the aesthetics or match surrounding buildings. Whether for a sanctuary, fellowship hall, gymnasium, classrooms, or just more space, a building from Ironbuilt Steel Buildings is the most economical choice for all your church needs.