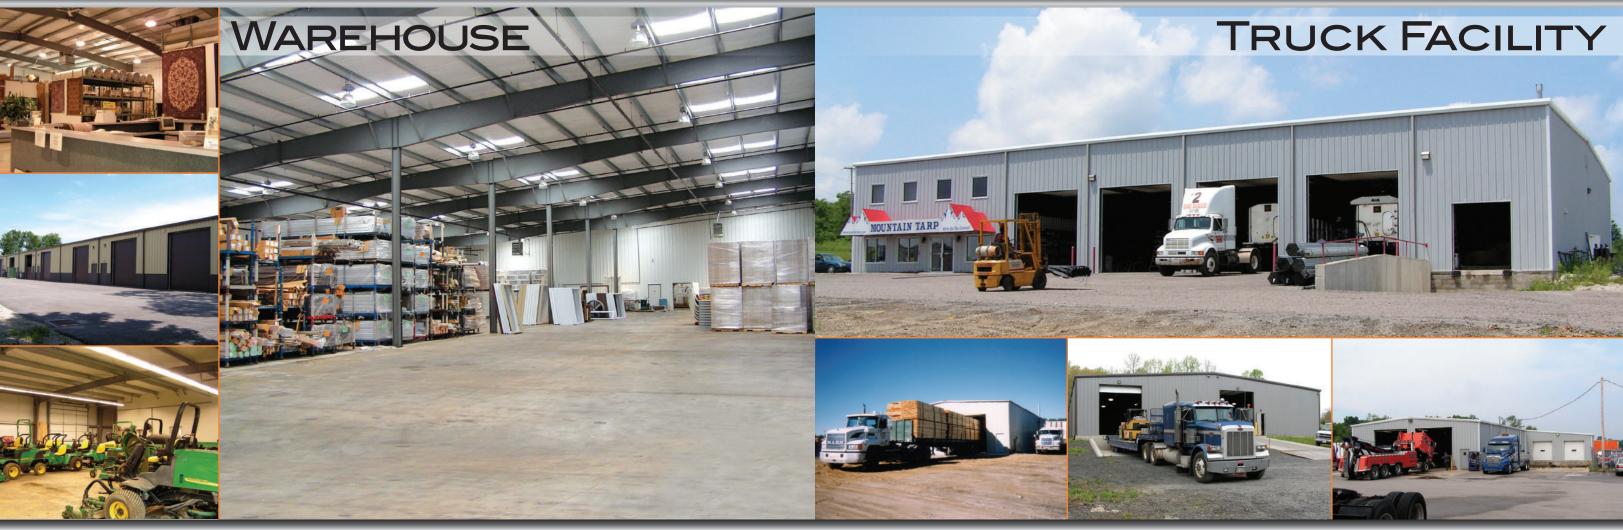

#### FAST SOLUTION. SAVE MONEY. MAXIMIZE SPACE.

Is lack of space holding back your business? Our buildings offer a fast solution and save you money over conventional construction. Each building is designed to give you maximum space with heights from 10 ft to 50 ft and unlimited lengths.

We are ready to help you maximize your earning potential with the most efficient mini-warehouse design possible. Whether your business is just starting out or expanding, we can custom build your self-storage facility with a variety of popular unit sizes,  $5 \times 10$ ,  $10 \times 10$ ,  $10 \times 15$ ,  $10 \times 20$  and larger. Our self storage buildings are also designed to be expandable with adjustable interior partition walls so you can grow your business as needed. Give us a call today and we will show you how to start generating income with your own self-storage facility.

#### PROTECT AND SECURE YOUR VALUABLE ASSETS

Is your expensive investment sitting outside, rusting away? Let Ironbuilt Steel Buildings help you protect and secure your valuable assets. Our buildings are built to withstand the harshest weather conditions and can be erected in a fraction of the time needed for conventional construction. Whether you need to cover one truck or a fleet of trucks, we can assist you with all of your project needs.