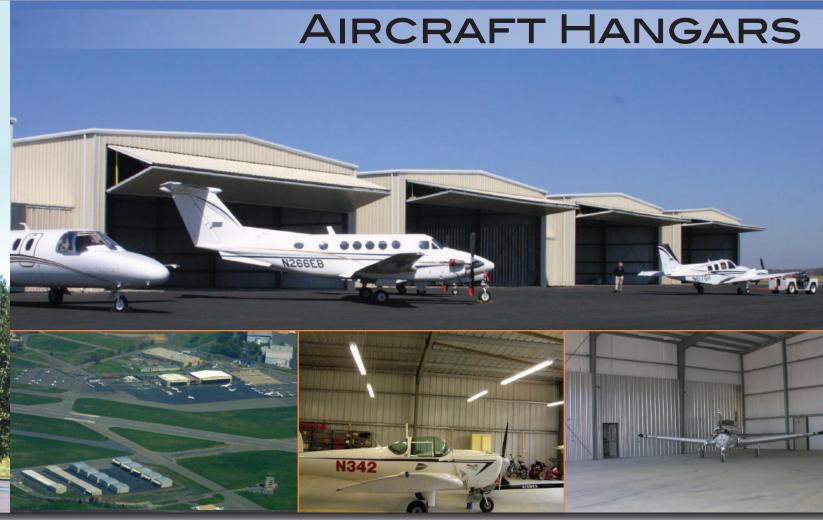

# PROTECT YOUR INVESTMENT. 25 YEAR WARRANTY.

Protect your valuable investment. Ironbuilt Steel Buildings' easy bolt together construction comes with a solid 25 year warranty and will keep your aircraft safe. Whether you plan to use bi-fold, hydraulic panel or sliding doors, the factory can integrate them into your building for a tight, secure fit. We can design your building up to 200' wide to accommodate the broadest wing spans and unlimited lengths for fleet storage.