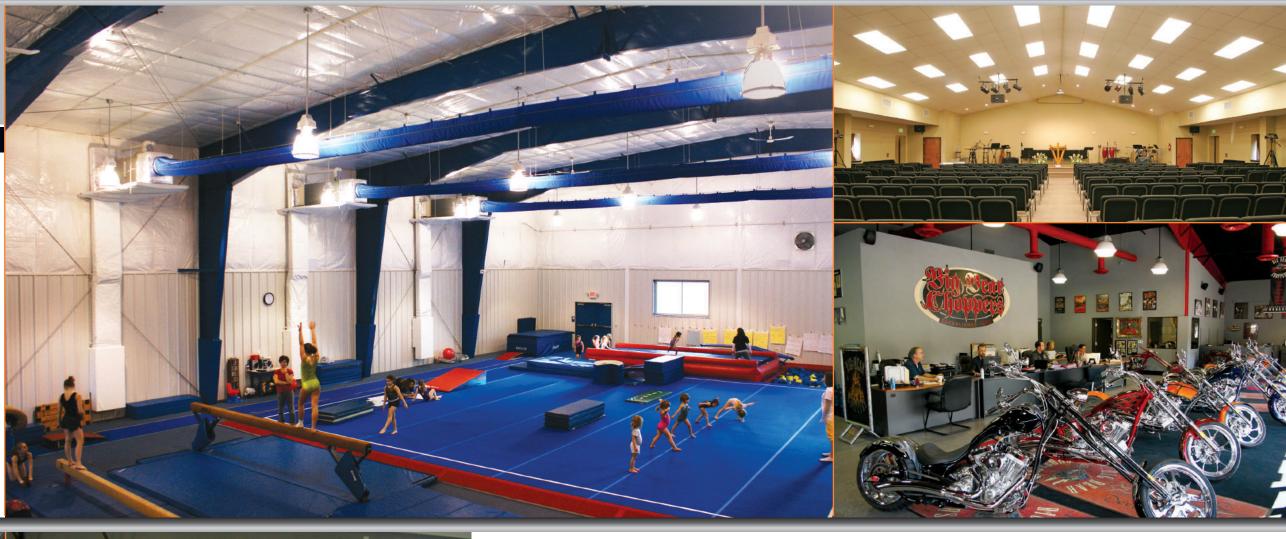

## DESIGN THE PERFECT BUILDING TO MEET YOUR NEEDS.

Ironbuilt Steel Buildings' expert project designers can help your congregation design the perfect building to meet your needs. You can choose from an assortment of sanctuary floor plans that can lessen expensive architectural fees and help maximize your budget. The pre-engineered design allows for low cost future expansion for enlarging the sanctuary, adding classrooms, offices, or recreation space. Exterior walls can be custom designed to use masonry, wood, or stucco facades to enhance the aesthetics or match surrounding buildings. Whether for a sanctuary, fellowship hall, gymnasium, classrooms, or just more space, a building from Ironbuilt Steel Buildings is the most economical choice for all your church needs.

### DESIGN THE PERFECT BUILDING TO MEET YOUR NEEDS.

Ironbuilt Steel Buildings is the thoroughbred of buildings. We provide quality, service, affordability and we can custom design your arena or barn to maximize your usable space. Our buildings are pre-engineered to span up to 200' wide without posts which optimizes any commercial rodeo, barrel racing or riding arena application. Let us help you build a bigger and better barn or arena than you ever thought possible.